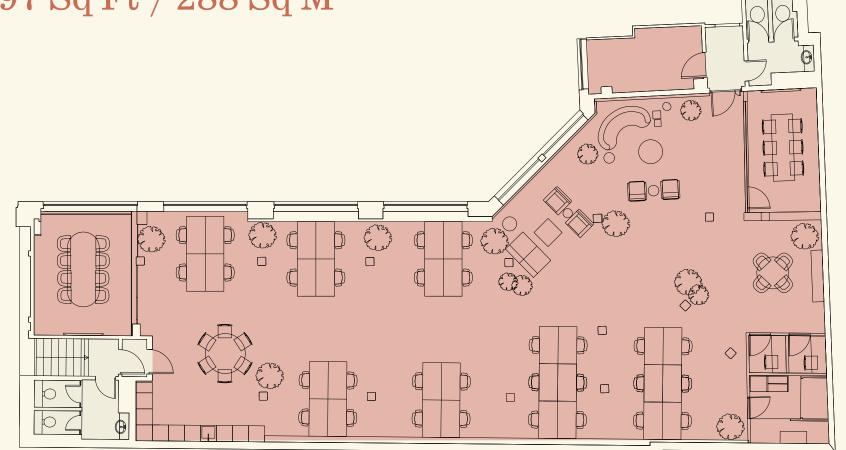

St. Luke's

| Floor           | Status       | Sq Ft | Sq M |
|-----------------|--------------|-------|------|
| 5th & 6th West  | Under offer  | 2,268 | 211  |
| 4	h East        | Fully fitted | 3,097 | 288  |
| 2nd <i>East</i> | Fully fitted | 2,919 | 271  |
| 2nd West        | Fully fitted | 1,080 | 100  |
| Total           |              | 9,364 | 870  |

Fourth East -3,097 Sq Ft /288 Sq M

Work stations*32* 8 person 01 meeting room 6 person 01 meeting room 02 Phone booths Kitchen breakout area 01 Lounge / breakout areas 02