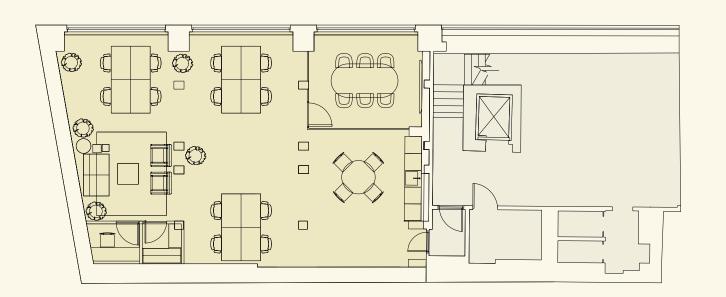

St. Luke's

| Floor           | Status       | Sq Ft | Sq M |
|-----------------|--------------|-------|------|
| 5th & 6th West  | Under offer  | 2,268 | 211  |
| 4	h East        | Fully fitted | 3,097 | 288  |
| 2nd <i>East</i> | Fully fitted | 2,919 | 271  |
| 2nd West        | Fully fitted | 1,080 | 100  |
| Total           |              | 9,364 | 870  |

## Second West -1,080 Sq Ft / 100 Sq M

*12* Work stations6 person meeting room 01 01 Phone booth Teapointbreakout area 01 Lounge / breakout areas 01