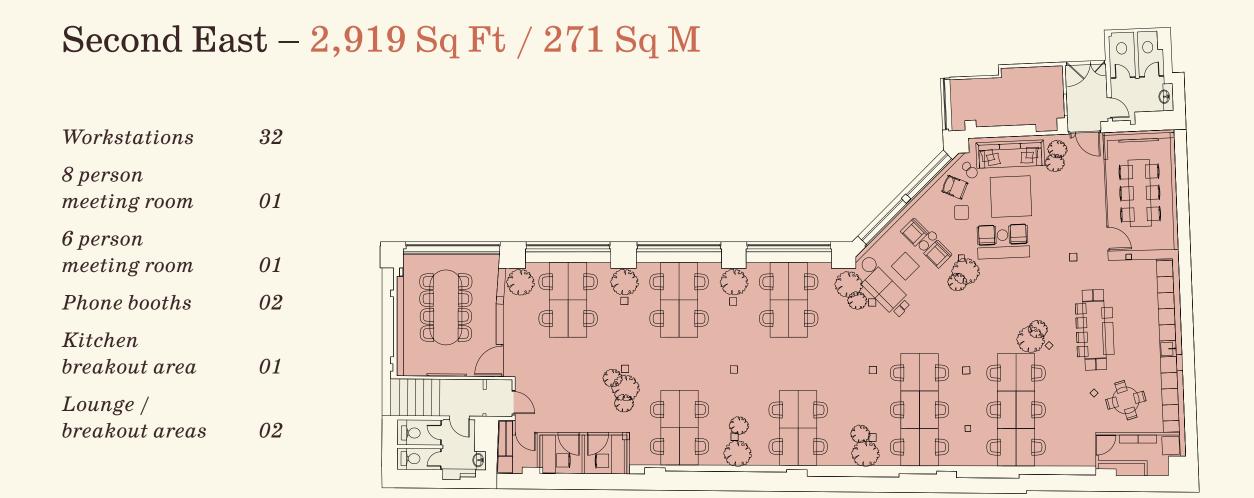

St. Luke's

| Floor           | Status       | Sq Ft | Sq M |
|-----------------|--------------|-------|------|
| 5th & 6th West  | Under offer  | 2,268 | 211  |
| 4	h East        | Fully fitted | 3,097 | 288  |
| 2nd <i>East</i> | Fully fitted | 2,919 | 271  |
| 2nd West        | Fully fitted | 1,080 | 100  |
| Total           |              | 9,364 | 870  |