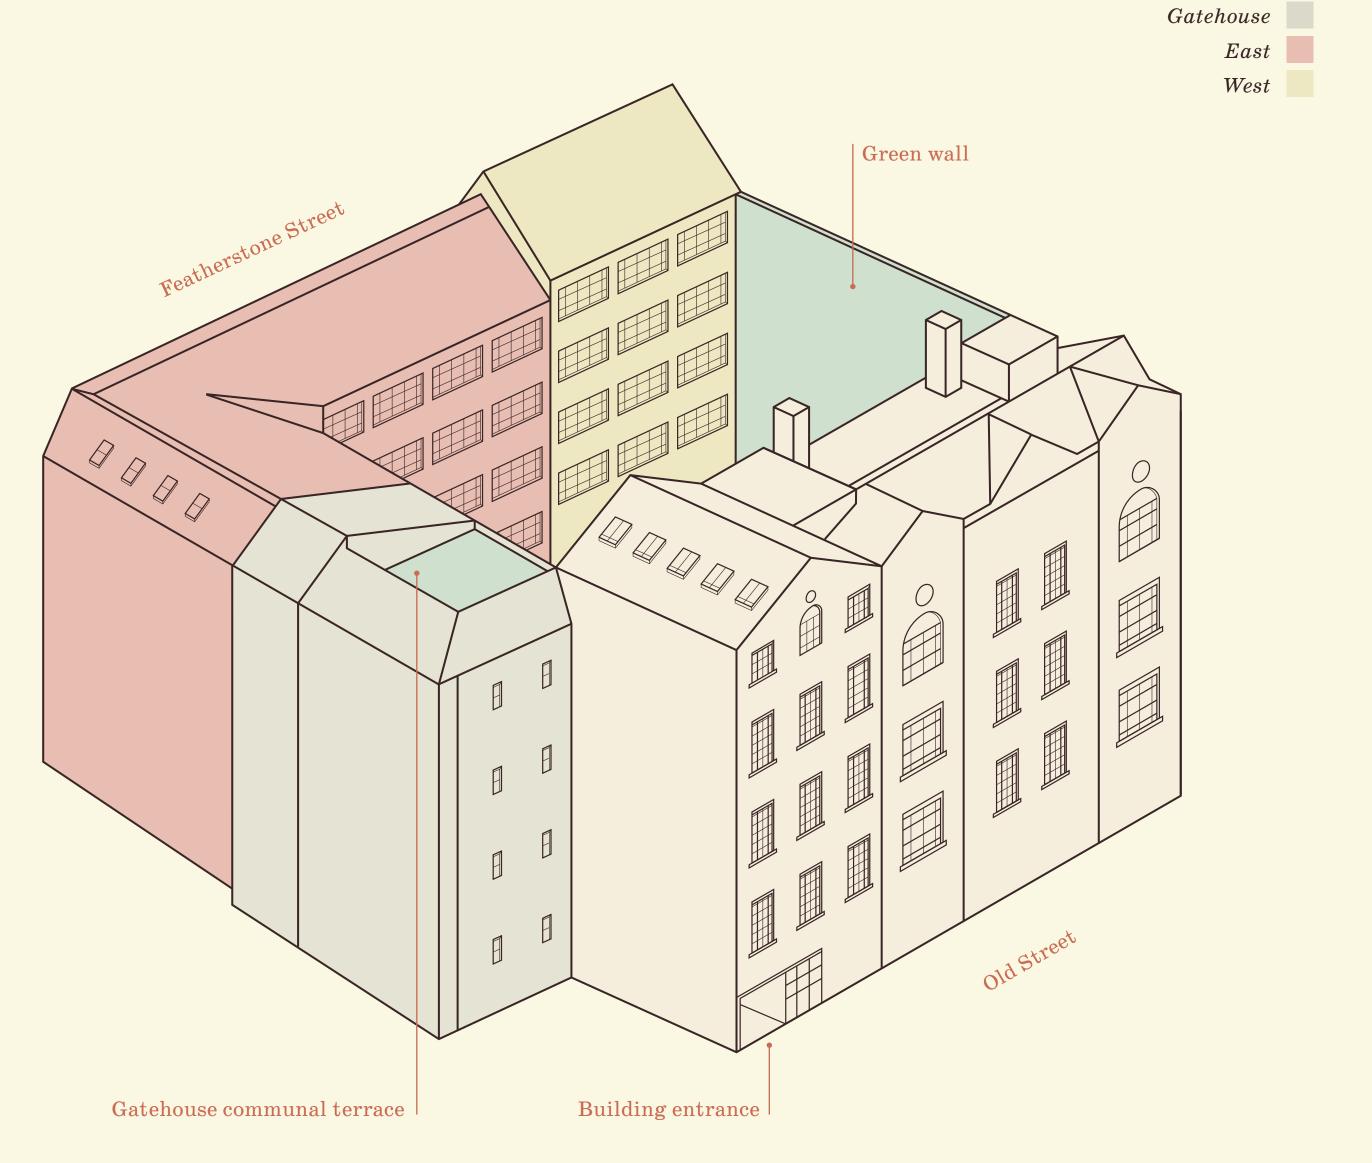

St. Luke's

| Floor           | Status       | Sq Ft | Sq M |
|-----------------|--------------|-------|------|
| 5th & 6th West  | Under offer  | 2,268 | 211  |
| 4	h East        | Fully fitted | 3,097 | 288  |
| 2nd <i>East</i> | Fully fitted | 2,919 | 271  |
| 2nd West        | Fully fitted | 1,080 | 100  |
| Total           |              | 9,364 | 870  |