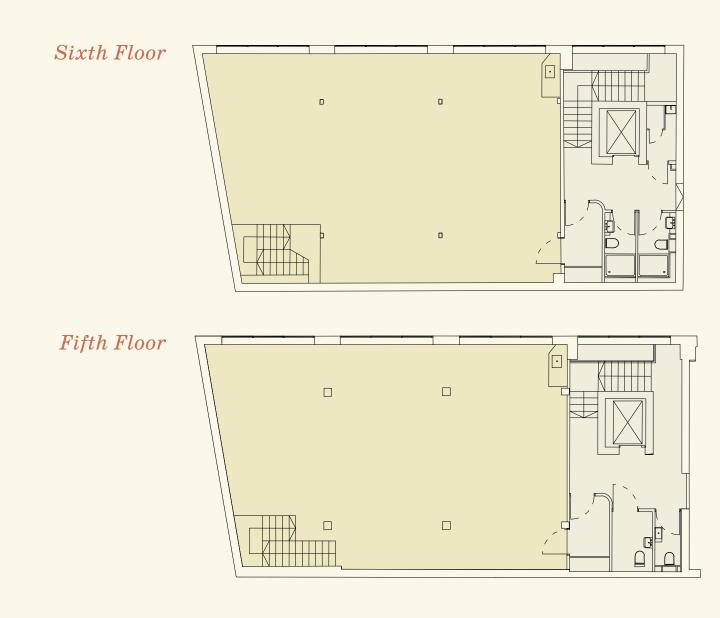

St. Luke's

| Floor           | Status       | Sq Ft | Sq M |
|-----------------|--------------|-------|------|
| 5th & 6th West  | Under offer  | 2,268 | 211  |
| 4	h East        | Fully fitted | 3,097 | 288  |
| 2nd <i>East</i> | Fully fitted | 2,919 | 271  |
| 2nd West        | Fully fitted | 1,080 | 100  |
| Total           |              | 9,364 | 870  |





Fourth East -3,097 Sq Ft /288 Sq M

Work stations*32* 8 person 01 meeting room 6 person 01 meeting room 02 Phone booths Kitchen breakout area 01 Lounge / breakout areas 02



## Second West -1,080 Sq Ft / 100 Sq M

*12* Work stations6 person meeting room 01 01 Phone booth Teapointbreakout area 01 Lounge / breakout areas 01



## Fifth & Sixth West (Duplex) – Under Offer